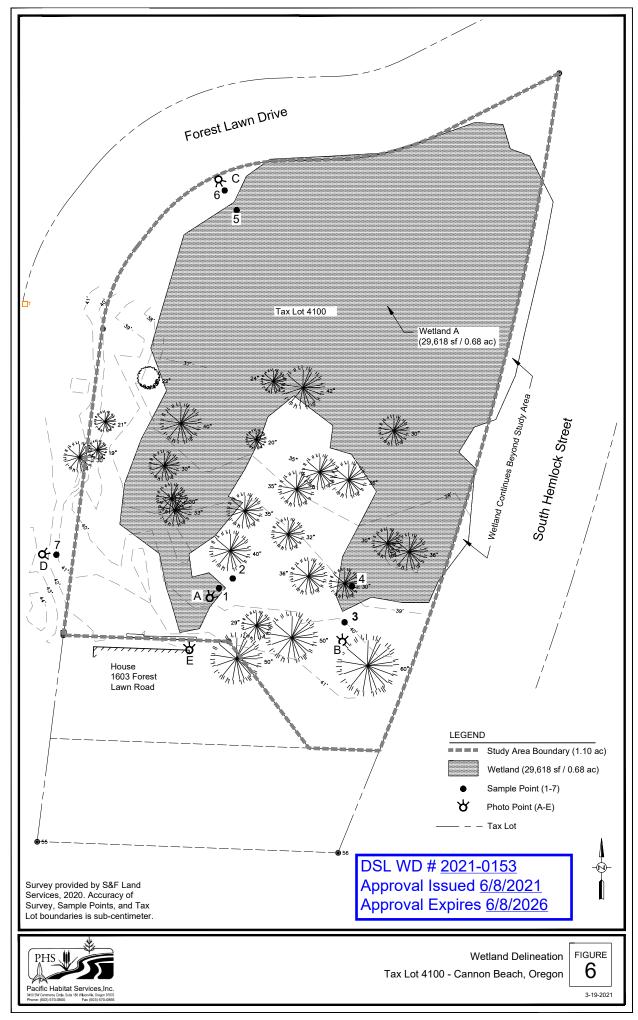

## Dear Mr. Gemma:

The Department of State Lands has reviewed the wetland delineation report prepared by Pacific Habitat Services for the site referenced above. Based upon the information presented in the report, we concur with the wetland boundaries as mapped in revised Figure 6 of the report. Please replace all copies of the preliminary wetland map with this final Department-approved map.

Within the study area, one wetland (Wetland A, totaling approximately 0.68 acres) was identified. This wetland is subject to the permit requirements of the state Removal-Fill Law. Under current regulations, a state permit is required for cumulative fill or annual excavation of 50 cubic yards or more in wetlands or below the ordinary high-water line (OHWL) of the waterway (or the 2-year recurrence interval flood elevation if OHWL cannot be determined).