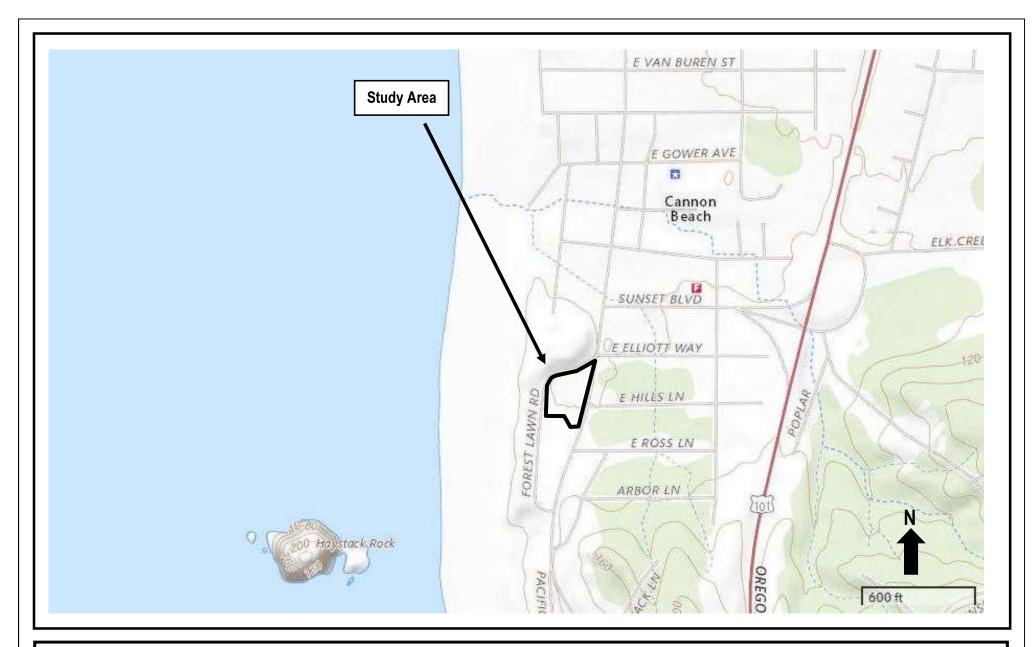

June 8, 2021

Kate Brown Governor

Shemia Fagan Secretary of State

Re: WD # 2021-0153 Approved

Wetland Delineation Report for Tax Lot 4100 on Forest Lawn Drive

Clatsop County; T5N R10W 30DA TL4100

Cannon Beach Local Wetlands Inventory, Wetland 24

Within the study area, one wetland (Wetland A, totaling approximately 0.68 acres) was identified. This wetland is subject to the permit requirements of the state Removal-Fill Law. Under current regulations, a state permit is required for cumulative fill or annual excavation of 50 cubic yards or more in wetlands or below the ordinary high-water line (OHWL) of the waterway (or the 2-year recurrence interval flood elevation if OHWL cannot be determined).