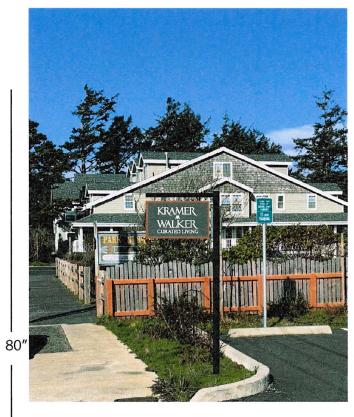

# **MEMORANDUM**

RE: New Sign Permit 279 N. Hemlock St. Permit # SP 24-03

April 25, 2024

Sign Permit 24-03 was issued to Travis Walker of Kramer Walker Curated Living authorizing the placement of new signage at 279 N. Hemlock St. The signage authorized by this permit is:

• One rectangular 96 x 14 inch, approximately 9.3 square foot building mounted sign that will be positioned on the gabled roof over the main entry. The sign will be constructed from MDO plywood and painted gray with a brown border and white lettering.

## Fees:

- (803) Planning \$50-\$100
- (705) Building/Inspection minimum \$118.72

We propose a freestanding sign at 4.7 Sq. feet made from wood "redwood slab", sandblasted, and painted (grey background with white lettering), mounted on a square stock steel post. Largest letter height of 4.3".

Additional Sign: we propose an "overdoor" sign mounted on the cross beam of the roof entrance. This sign would be MDO Medium density. Colors would match free standing sign, grey background with white letters. This sign only lists "Kramer Walker", Curated Living is removed for a cleaner look. Sign would be bordered in a brown tone to match the color of finished redwood on the freestanding sign. Size 8'x14'' = 9.3 Sq. feet. Largest letter height of 5.72''