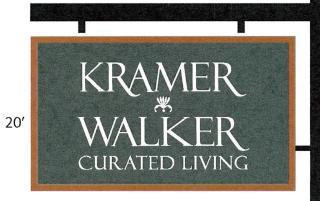

• One rectangular 96 x 14 inch, approximately 9.3 square foot building mounted sign that will be positioned on the gabled roof over the main entry. The sign will be constructed from MDO plywood and painted gray with a brown border and white lettering.

Additional Sign: we propose an "overdoor" sign mounted on the cross beam of the roof entrance. This sign would be MDO Medium density. Colors would match free standing sign, grey background with white letters. This sign only lists "Kramer Walker", Curated Living is removed for a cleaner look. Sign would be bordered in a brown tone to match the color of finished redwood on the freestanding sign. Size 8'x14'' = 9.3 Sq. feet. Largest letter height of 5.72''

34"

Sandblasted Redwood 2 sides 34"x20" keep live edge bottom.

Steel post

Painted MDO over entrance 14" x 96"