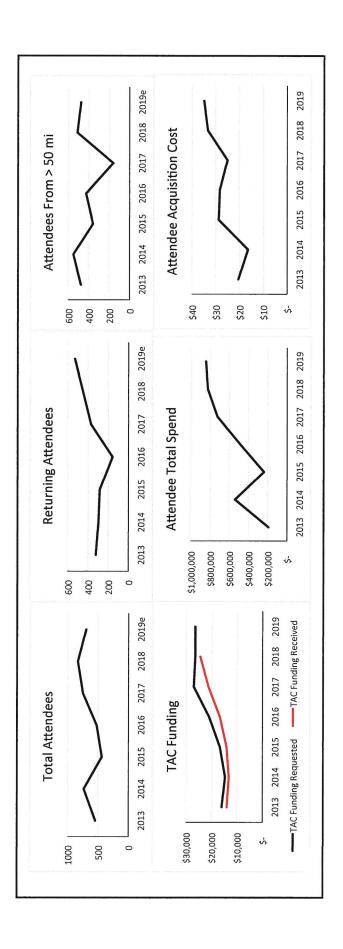

### 1. Project/Program Summary

Heads and beds information is collected for exhibits in several ways. All participating exhibit artists are surveyed and we ask them directly where they stay and how long they stay. Generally there are two to three trips for artists; one for drop off and one for pick up with some artists coming back for our receptions. A few artists stay for a week between drop off and reception.

Most of our artists are local to Clatsop and Tillamook Counties as that is our primary mission, but about 20% of our artists are from the Portland and Eugene area. We are also reaching out to more Seattle artists to expand our audience. The majority of our reception audience is local to Clatsop and Tillamook Counties whereas the majority of our monthly visitorship is coming from farther away than 50 miles. Most of the people who travel greater than 50 miles away specifically for our events are artists and families and friends of artists.

We have implemented the following exhibits this fiscal year:

- Hoffman Center Artists
  - o 20 participating artists
  - o 37 reception attendees, 2 stayed overnight
  - o Approximately (volunteer head count) 800 monthly visitors
- Miniatures
  - o 45 participating artists
  - 43 reception attendees, 7 stayed overnight, 4 stayed for art drop off through the reception (6 days)
  - o Approximately (volunteer head count) 700 monthly visitors
- In-Between Exhibit and Holiday Show: 23 visitors
- At Home and Abroad Community Exhibit

- 40 participating artists, 10 travelled from farther than 50 miles away AND stayed overnight for the delivery and pickup of their work, 4 stayed overnight for the reception.
- 32 people at reception, 6 of whom travelled from greater than 50 miles away
- o Approximately (volunteer head count) 400 monthly visitors
- Cannon Beach Photography Invitational. This exhibit featured Justin Bailie, Don Frank, Maya Dooley, George Vetter, Kristin Steinke, Lynne Allison, Kim Rose Adams, Cindi Plath, Carolyn Propst, Julie Adams, and Bob Kroll.
  - o 113 reception attendees
  - Two artists and their families travelled from Bend and stayed three days, one artist travelled from Bellevue Washington and stayed one week.
  - o Approximately (volunteer head count) 300 monthly visitors
- Fisher Poets and the History of Fishing Pop-up Exhibit: pop-up art exhibit featuring Drea Frost and Tom Grogg. - 35 visitors, 8 of which stayed overnight.
- We offered classes in beach plastic collage and painting, watercolor painting, bird drawing, basket weaving, and acrylic painting. The Cannon Beach Arts Education Program implemented 37 workshops in the previous 12 months. Each workshop had an average of 5 people attending with an additional volunteer and one instructor present for a total of about 260 people served. Of those, about half were from Clatsop or Tillamook County and about 10% were from Cannon Beach.
- b. Include specifically, details on how the program/event/project furthered tourism and the arts in Cannon Beach.
  - The majority of tourism that our gallery sees is bleed over from people coming to visit Cannon Beach and Haystack Rock.
  - We produce exhibits and events that cultivate the arts community in Cannon Beach by:
    - Hosting monthly exhibits
    - Introducing new artists to the arts community and a new audience to local artists
    - Engaging quality regional artists
    - Providing a variety of art at multiple price points for visitors of all economic backgrounds
    - Providing arts grants to local artists