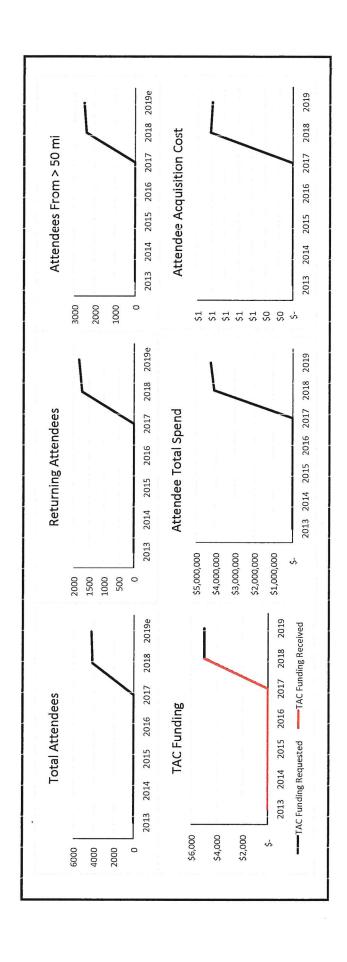

### Mid-term Report

\*\*\* The music festival TAC grant has not had any expenses or income to report

**Program/Project Title**: Exhibits and Workshops

Evaluator Name/Position Date: Cara Mico, Program Director Date: March 12, 2019

### 1. Project/Program Summary

Heads and beds information is collected for exhibits in several ways. All participating exhibit artists are surveyed and we ask them directly where they stay and how long they stay. Generally there are two to three trips for artists; one for drop off and one for pick up with some artists coming back for our receptions. A few artists stay for a week between drop off and reception.

Most of our artists are local to Clatsop and Tillamook Counties as that is our primary mission, but about 20% of our artists are from the Portland and Eugene area. We are also reaching out to more Seattle artists to expand our audience. The majority of our reception audience is local to Clatsop and Tillamook Counties whereas the majority of our monthly visitorship is coming from farther away than 50 miles. Most of the people who travel greater than 50 miles away specifically for our events are artists and families and friends of artists.

We have implemented the following exhibits this fiscal year:

- Hoffman Center Artists
  - o 20 participating artists
  - o 37 reception attendees, 2 stayed overnight
  - o Approximately (volunteer head count) 800 monthly visitors
- Miniatures
  - o 45 participating artists
  - 43 reception attendees, 7 stayed overnight, 4 stayed for art drop off through the reception (6 days)
  - o Approximately (volunteer head count) 700 monthly visitors
- In-Between Exhibit and Holiday Show: 23 visitors
- At Home and Abroad Community Exhibit

- 40 participating artists, 10 travelled from farther than 50 miles away AND stayed overnight for the delivery and pickup of their work, 4 stayed overnight for the reception.
- 32 people at reception, 6 of whom travelled from greater than 50 miles away
- o Approximately (volunteer head count) 400 monthly visitors
- Cannon Beach Photography Invitational. This exhibit featured Justin Bailie, Don Frank, Maya Dooley, George Vetter, Kristin Steinke, Lynne Allison, Kim Rose Adams, Cindi Plath, Carolyn Propst, Julie Adams, and Bob Kroll.
  - o 113 reception attendees
  - Two artists and their families travelled from Bend and stayed three days, one artist travelled from Bellevue Washington and stayed one week.
  - o Approximately (volunteer head count) 300 monthly visitors
- Fisher Poets and the History of Fishing Pop-up Exhibit: pop-up art exhibit featuring Drea Frost and Tom Grogg. - 35 visitors, 8 of which stayed overnight.
- We offered classes in beach plastic collage and painting, watercolor painting, bird drawing, basket weaving, and acrylic painting. The Cannon Beach Arts Education Program implemented 37 workshops in the previous 12 months. Each workshop had an average of 5 people attending with an additional volunteer and one instructor present for a total of about 260 people served. Of those, about half were from Clatsop or Tillamook County and about 10% were from Cannon Beach.
- b. Include specifically, details on how the program/event/project furthered tourism and the arts in Cannon Beach.
  - The majority of tourism that our gallery sees is bleed over from people coming to visit Cannon Beach and Haystack Rock.
  - We produce exhibits and events that cultivate the arts community in Cannon Beach by:
    - Hosting monthly exhibits
    - Introducing new artists to the arts community and a new audience to local artists
    - Engaging quality regional artists
    - Providing a variety of art at multiple price points for visitors of all economic backgrounds
    - Providing arts grants to local artists