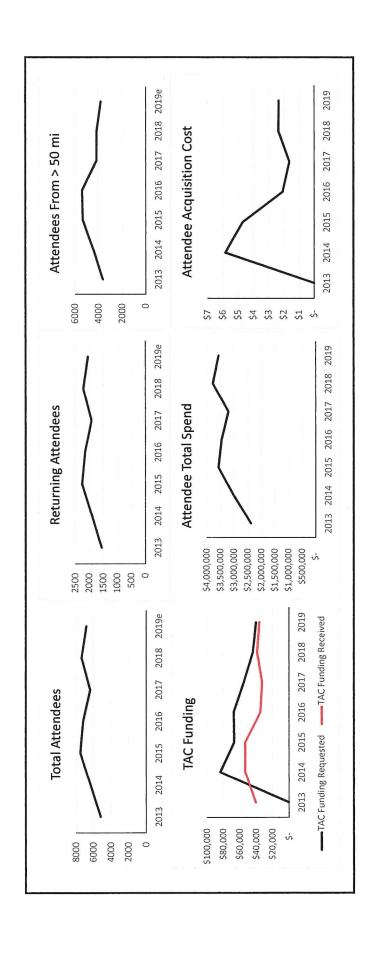

### 1. Project/Program Summary

Heads and beds information is collected for exhibits in several ways. All participating exhibit artists are surveyed and we ask them directly where they stay and how long they stay. Generally there are two to three trips for artists; one for drop off and one for pick up with some artists coming back for our receptions. A few artists stay for a week between drop off and reception.

Most of our artists are local to Clatsop and Tillamook Counties as that is our primary mission, but about 20% of our artists are from the Portland and Eugene area. We are also reaching out to more Seattle artists to expand our audience. The majority of our reception audience is local to Clatsop and Tillamook Counties whereas the majority of our monthly visitorship is coming from farther away than 50 miles. Most of the people who travel greater than 50 miles away specifically for our events are artists and families and friends of artists.

We have implemented the following exhibits this fiscal year:

- Hoffman Center Artists
  - o 20 participating artists
  - o 37 reception attendees, 2 stayed overnight
  - o Approximately (volunteer head count) 800 monthly visitors
- Miniatures
  - o 45 participating artists
  - 43 reception attendees, 7 stayed overnight, 4 stayed for art drop off through the reception (6 days)
  - o Approximately (volunteer head count) 700 monthly visitors
- In-Between Exhibit and Holiday Show: 23 visitors
- At Home and Abroad Community Exhibit

- 40 participating artists, 10 travelled from farther than 50 miles away AND stayed overnight for the delivery and pickup of their work, 4 stayed overnight for the reception.
- 32 people at reception, 6 of whom travelled from greater than 50 miles away
- o Approximately (volunteer head count) 400 monthly visitors
- Cannon Beach Photography Invitational. This exhibit featured Justin Bailie, Don Frank, Maya Dooley, George Vetter, Kristin Steinke, Lynne Allison, Kim Rose Adams, Cindi Plath, Carolyn Propst, Julie Adams, and Bob Kroll.
  - o 113 reception attendees
  - Two artists and their families travelled from Bend and stayed three days, one artist travelled from Bellevue Washington and stayed one week.
  - o Approximately (volunteer head count) 300 monthly visitors
- Fisher Poets and the History of Fishing Pop-up Exhibit: pop-up art exhibit featuring Drea Frost and Tom Grogg. - 35 visitors, 8 of which stayed overnight.
- We offered classes in beach plastic collage and painting, watercolor painting, bird drawing, basket weaving, and acrylic painting. The Cannon Beach Arts Education Program implemented 37 workshops in the previous 12 months. Each workshop had an average of 5 people attending with an additional volunteer and one instructor present for a total of about 260 people served. Of those, about half were from Clatsop or Tillamook County and about 10% were from Cannon Beach.
- b. Include specifically, details on how the program/event/project furthered tourism and the arts in Cannon Beach.
  - The majority of tourism that our gallery sees is bleed over from people coming to visit Cannon Beach and Haystack Rock.
  - We produce exhibits and events that cultivate the arts community in Cannon Beach by:
    - Hosting monthly exhibits
    - Introducing new artists to the arts community and a new audience to local artists
    - Engaging quality regional artists
    - Providing a variety of art at multiple price points for visitors of all economic backgrounds
    - Providing arts grants to local artists