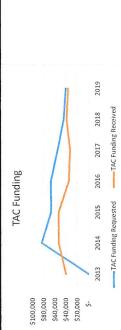

## Cannon Beach Chamber of Commerce TAC Budget vs. Actual July 2018 through June 2019

10:59 AM 03/15/19 Cash Basis

|                                      | Jul '18 - Jun 19 | Annual Budget |
|--------------------------------------|------------------|---------------|
| Ordinary Income/Expense              |                  |               |
| Income                               |                  |               |
| 4005 · TAC Income                    |                  |               |
| 40054 · TAC Activity                 |                  |               |
| 400546 · TAC-Social Integration      | 0.00             | 0.00          |
| 400547 · TAC-Video Assets            | 9,900.00         | 16,500.00     |
| 400541 · TAC-North Coast Partnership | 10,028.40        | 16,714.00     |
| 400548 · TAC - Fat Bike              | 10,082.40        | 16,804.00     |
| 400549 · TAC - Cullinary Festival    | 13,885.80        | 23,143.00     |
| Total 40054 · TAC Activity           | 43,896.60        | 73,161.00     |
| Total 4005 · TAC Income              | 43,896.60        | 73,161.00     |
| Total Income                         | 43,896.60        | 73,161.00     |
| Gross Profit                         | 43,896.60        | 73,161.00     |
| Expense                              |                  |               |
| 60005 · TAC Expenses                 |                  |               |
| 600063 · TAC-Social Integration      | 0.00             | 0.00          |
| 600066 · TAC - Cullinary Festival    | 0.00             | 23,143.00     |
| 600065 · TAC-Fat Bike                | 1,900.00         | 16,804.00     |
| 600064 · TAC-Video Assets            | 6,150.00         | 16,500.00     |
| 600059 · TAC N.CoastPartnership      | 18,166.25        | 16,714.00     |
| Total 60005 · TAC Expenses           | 26,216.25        | 73,161.00     |
| Total Expense                        | 26,216.25        | 73,161.00     |
| Net Ordinary Income                  | 17,680.35        | 00.0          |
| t Income                             | 17,680.35        | 0.00          |