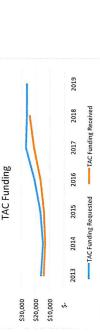

## Cannon Beach Chamber of Commerce TAC Budget vs. Actual July 2018 through June 2019

10:59 AM 03/15/19 Cash Basis

|                                      | Jul '18 - Jun 19 | Annual Budget |
|--------------------------------------|------------------|---------------|
| Ordinary Income/Expense              |                  |               |
| Income                               |                  |               |
| 4005 · TAC Income                    |                  |               |
| 40054 · TAC Activity                 |                  |               |
| 400546 · TAC-Social Integration      | 0.00             | 0.00          |
| 400547 · TAC-Video Assets            | 9,900.00         | 16,500.00     |
| 400541 · TAC-North Coast Partnership | 10,028.40        | 16,714.00     |
| 400548 · TAC - Fat Bike              | 10,082.40        | 16,804.00     |
| 400549 · TAC - Cullinary Festival    | 13,885.80        | 23,143.00     |
| Total 40054 · TAC Activity           | 43,896.60        | 73,161.00     |
| Total 4005 · TAC Income              | 43,896.60        | 73,161.00     |
| Total Income                         | 43,896.60        | 73,161.00     |
| Gross Profit                         | 43,896.60        | 73,161.00     |
| Expense                              |                  |               |
| 60005 · TAC Expenses                 |                  |               |
| 600063 · TAC-Social Integration      | 0.00             | 0.00          |
| 600066 · TAC - Cullinary Festival    | 0.00             | 23,143.00     |
| 600065 · TAC-Fat Bike                | 1,900.00         | 16,804.00     |
| 600064 · TAC-Video Assets            | 6,150.00         | 16,500.00     |
| 600059 · TAC N.CoastPartnership      | 18,166.25        | 16,714.00     |
| Total 60005 · TAC Expenses           | 26,216.25        | 73,161.00     |
| Total Expense                        | 26,216.25        | 73,161.00     |
| Net Ordinary Income                  | 17,680.35        | 00.0          |
| t Income                             | 17,680.35        | 0.00          |