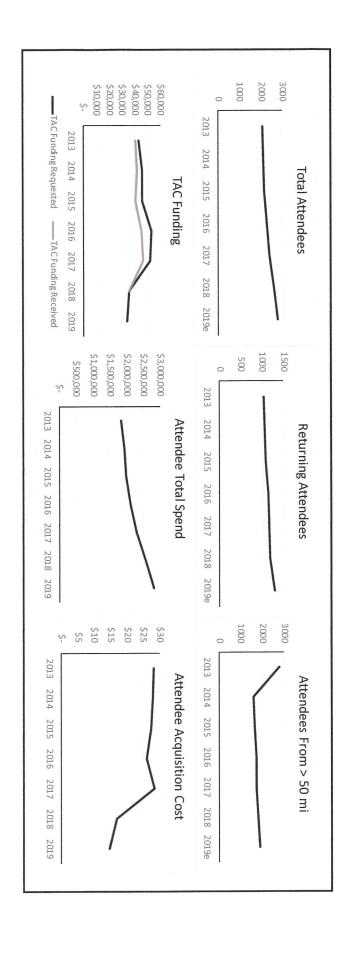

In 2018 our PR Consultant polled 17 properties for their occupancy levels, and collated information collected via a prize draw during this event.

The following occupancy rates were reported by: The Ocean Lodge, Stephanie Inn, Tolovana Inn, Hallmark Resort, Waves Motel, Schooner's Cove, Land's End, Inn at Cannon Beach, Haystack Lodgings, Cannon Beach Hotel Lodgings, Ecola Creek Lodge, Webb's Scenic Surf, Sea Breeze Court, Sea Sprite, Surfsand Resort, Wayside Inn and the RV Resort at Cannon Beach

| Daily Average occupancy       | 2017  | 2018 | Change |
|-------------------------------|-------|------|--------|
| Friday                        | 96.5% | 96%  | - 0.5% |
| Saturday                      | 97.4% | 99%  | +1.6%  |
| Sunday                        | 78%   | 80%  | +2.0%  |
| Average occupancy over 3 days | 91%   | 92%  | +1%    |

#### **Results from Prize Draw Data Collection**

| Number of separate parties*                                 | 504     |       |
|-------------------------------------------------------------|---------|-------|
| (*Duplicates from the same household removed)               |         |       |
| Total number of individuals across parties                  | 1335    |       |
| Number of individuals from a distance greater than 50 miles | 1161    | 87.0% |
| Number staying on Hotels                                    | 184     | 13.8% |
| Number Staying in RV parks                                  | 24      | 1.8%  |
| Number Staying In Vacation Rental Homes                     | 102     | 7.6%  |
| Day trippers                                                | 56      | 4.2%  |
| Local or staying with local friends and family              | 138     | 10.3% |
| Number of nights in paid hospitality                        | 1032    |       |
| Average stay                                                | 3.4 nig | hts   |