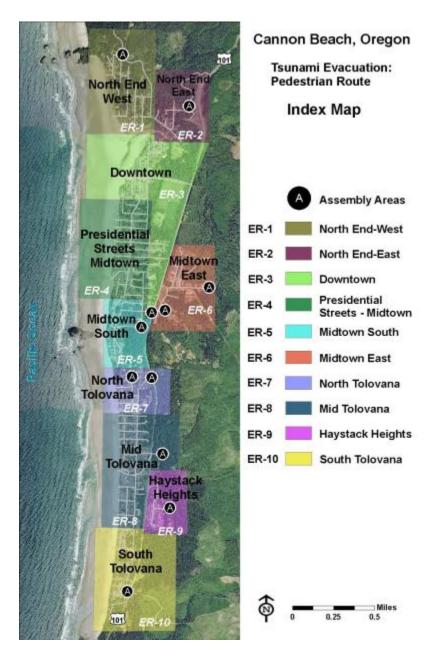

The City has been divided into ten areas. Using the Index Map on the right, find your area of interest and select the appropriate Evacuation Route (ER) below.

For each route map, there is a designated assembly area where evacuees can safely wait for the all clear signal. The City is working to establish supply caches in conjunction with the designated assembly areas.

Use the maps to help plan your evacuation route from your home or business. Your goal should be to reach the designated assembly area, or a location that is landward of the yellow line on the map, within 15 to 20 minutes of an earthquake.